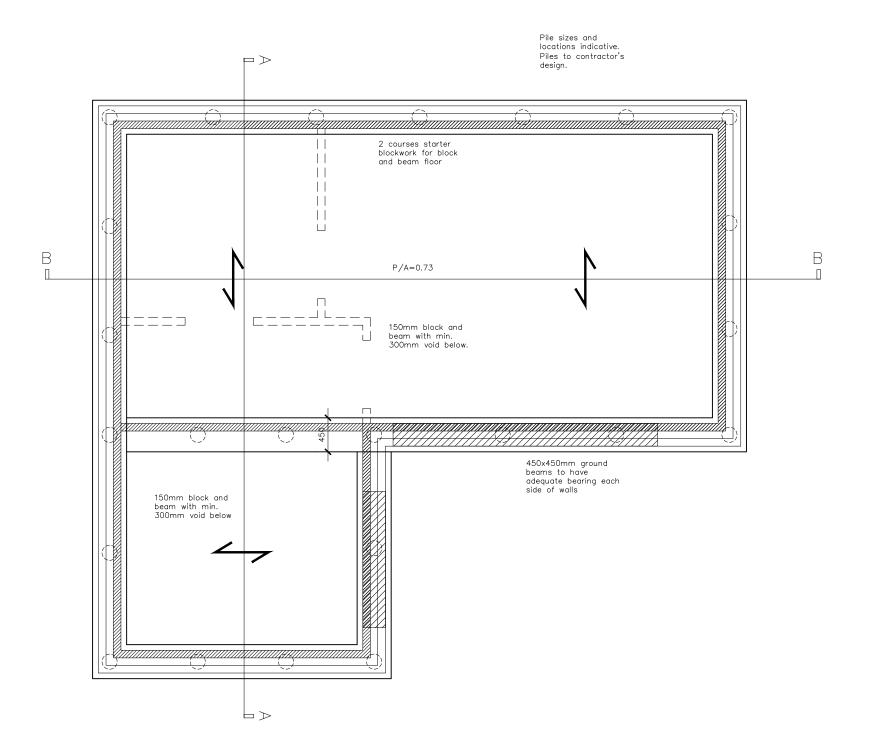

FOUNDATION PLAN — SUBJECT TO STRUCTURAL

ENGINEER'S DETAIL

1:50

1. THE COPYRIGHT OF THIS DRAWING IS VESTED IN JOANNA JAMES LTD.
AND IT MAY NOT BE REPRODUCED IN WHOLE OR PART OR USED FOR THE
MANUFACTURE OF ANY ARTICLE WITHOUT THE EXPRESS PERMISSION OF
THE COPYRIGHT HOLDERS.

2. WORK TO FIGURED DIMENSIONS ONLY.

3. THIS DRAWING IS TO BE READ IN CONJUNCTION WITH ALL RELEVANT ARCHITECT'S, SERVICE ENGINEER'S AND YourSpreadsheets DRAWINGS AND SPECIFICATIONS.

REV: DESCRIPTION: BY: DATE: STATUS: PRELIMINARY

PROJECT ADDRESS
PROJECT ADDRESS LINE 2

TITLE: PROPOSED ANNEXE

PROPOSED FOUNDATION PLAN

SCALE AT A3:

1:50

03/08/2021

PROJECT NO:

DRAWING NO: