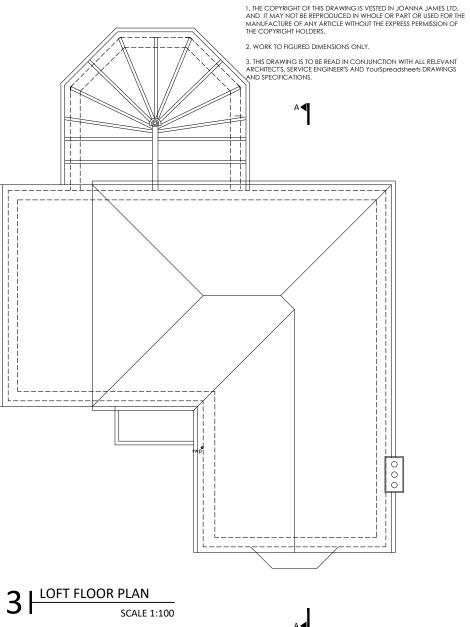

1. THE COPYRIGHT OF THIS DRAWING IS VESTED IN JOANNA JAMES LTD. AND IT MAY NOT BE REPRODUCED IN WHOLE OR PART OR USED FOR THE MANUFACTURE OF ANY ARTICLE WITHOUT THE EXPRESS PERMISSION OF THE COPYRIGHT HOLDERS.

2. WORK TO FIGURED DIMENSIONS ONLY.

OJECT NO 24567

A3/248

-

1. THE COPYRIGHT OF THIS DRAWING IS VESTED IN JOANNA JAMES LTD. AND IT MAY NOT BE REPRODUCED IN WHOLE OR PART OR USED FOR THE MANUFACTURE OF ANY ARTICLE WITHOUT THE EXPRESS PERMISSION OF THE COPYRIGHT HOLDERS.

2. WORK TO FIGURED DIMENSIONS ONLY.

3. THIS DRAWING IS TO BE READ IN CONJUNCTION WITH ALL RELEVANT ARCHITECT'S, SERVICE ENGINEER'S AND YOU'Spreadsheets DRAWINGS AND SPECIFICATIONS.

| REV: DESC                                                    | RIPTION:                                                             |                       |               | BY:   | DATE:      |  |
|--------------------------------------------------------------|----------------------------------------------------------------------|-----------------------|---------------|-------|------------|--|
| STATUS:                                                      | PREI                                                                 |                       | RA<br>A       |       |            |  |
| JOANNA JAMES<br>Joanna James Ltd.<br>w. www.joanna-james.com |                                                                      |                       |               |       |            |  |
| e. info@joanna-james.com                                     |                                                                      |                       |               |       |            |  |
| CLIENT:                                                      | CLIENT'S NAME HERE<br>56 EXAMPLE ROAD<br>LONDON<br>EC1B 3AS          |                       |               |       |            |  |
| ARCHITECT:                                                   | ARCHITECT'S NAME HERE<br>124 EXAMPLE STREET<br>BIRMINGHAM<br>BR2 4FG |                       |               |       |            |  |
| PROJECT ADDRESS<br>PROJECT ADDRESS LINE 2                    |                                                                      |                       |               |       |            |  |
| MEASURED SURVEY<br>EXISTING DRAWINGS                         |                                                                      |                       |               |       |            |  |
| SCALE AT A3:<br>1:100                                        |                                                                      | date:<br>03/08/2021   | DRAWN:<br>CCT | CHEC  | JJ         |  |
| PROJECT NO: 24567                                            |                                                                      | DRAWING NO:<br>A3/248 |               | REVIS | iion:<br>- |  |