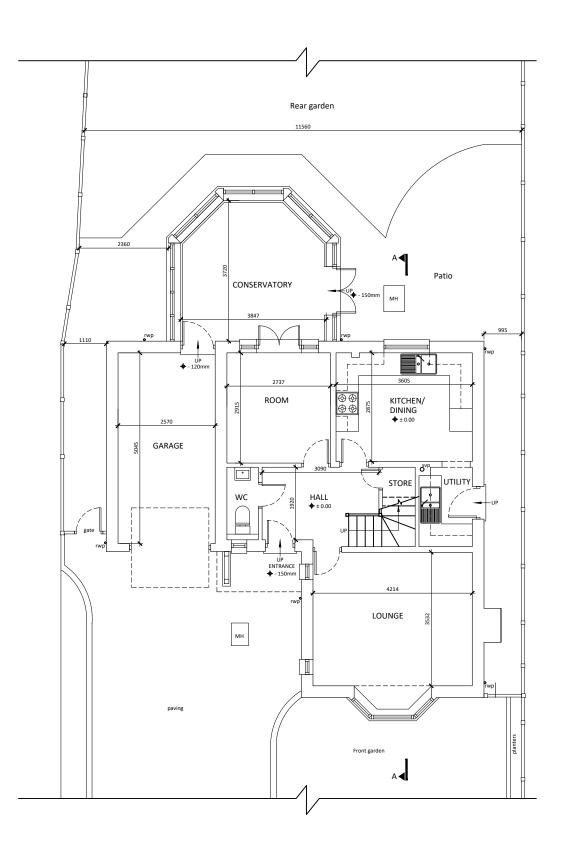

1. THE COPYRIGHT OF THIS DRAWING IS VESTED IN JOANNA JAMES LTD. AND IT MAY NOT BE REPRODUCED IN WHOLE OR PART OR USED FOR THE MANUFACTURE OF ANY ARTICLE WITHOUT THE EXPRESS PERMISSION OF THE COPYRIGHT HOLDERS.

2. WORK TO FIGURED DIMENSIONS ONLY.

OJECT NO 24567

A3/248

-

1. THE COPYRIGHT OF THIS DRAWING IS VESTED IN JOANNA JAMES LTD. AND IT MAY NOT BE REPRODUCED IN WHOLE OR PART OR USED FOR THE MANUFACTURE OF ANY ARTICLE WITHOUT THE EXPRESS PERMISSION OF THE COPYRIGHT HOLDERS.