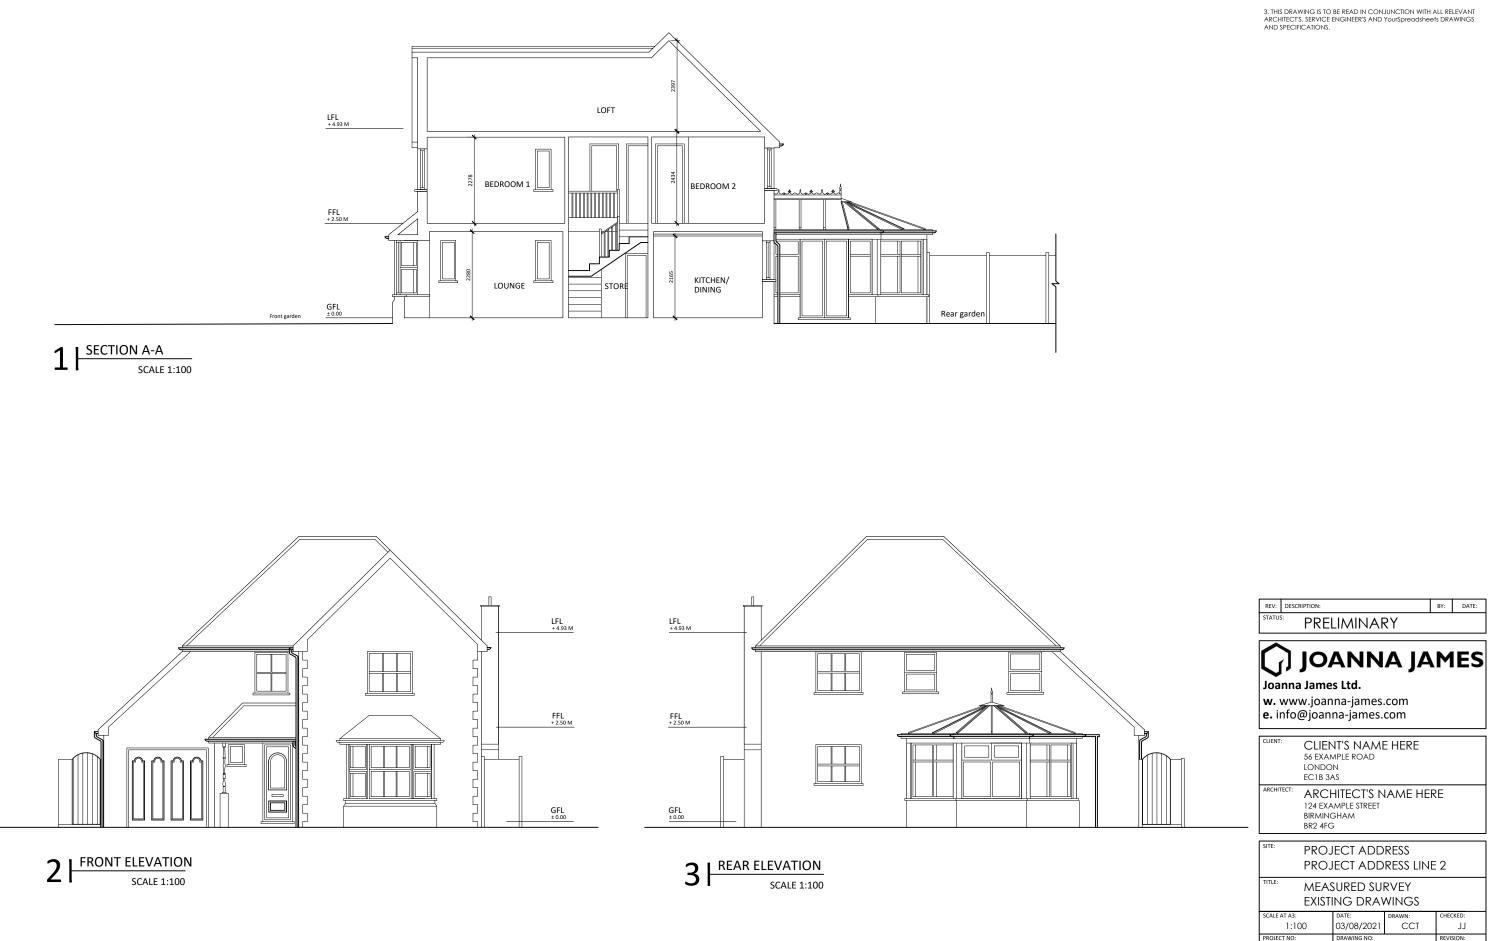

2. WORK TO FIGURED DIMENSIONS ONLY.

3. THIS DRAWING IS TO BE READ IN CONJUNCTION WITH ALL RELEVANT ARCHITECT'S, SERVICE ENGINEER'S AND YOU'Spreadsheets DRAWINGS AND SPECIFICATIONS.

| REV: DESC                                                    | RIPTION:                                                             |                       |               | BY:   | DATE:      |  |
|--------------------------------------------------------------|----------------------------------------------------------------------|-----------------------|---------------|-------|------------|--|
| STATUS:                                                      | PREI                                                                 |                       | RA<br>A       |       |            |  |
| JOANNA JAMES<br>Joanna James Ltd.<br>w. www.joanna-james.com |                                                                      |                       |               |       |            |  |
| e. info@joanna-james.com                                     |                                                                      |                       |               |       |            |  |
| CLIENT:                                                      | CLIENT'S NAME HERE<br>56 EXAMPLE ROAD<br>LONDON<br>EC1B 3AS          |                       |               |       |            |  |
| ARCHITECT:                                                   | ARCHITECT'S NAME HERE<br>124 EXAMPLE STREET<br>BIRMINGHAM<br>BR2 4FG |                       |               |       |            |  |
| PROJECT ADDRESS<br>PROJECT ADDRESS LINE 2                    |                                                                      |                       |               |       |            |  |
| MEASURED SURVEY<br>EXISTING DRAWINGS                         |                                                                      |                       |               |       |            |  |
| SCALE AT A3:<br>1:100                                        |                                                                      | date:<br>03/08/2021   | DRAWN:<br>CCT | CHEC  | JJ         |  |
| PROJECT NO: 24567                                            |                                                                      | DRAWING NO:<br>A3/248 |               | REVIS | iion:<br>- |  |

SCALE 1:100

| REV: DESC  | RIPTION:                                                     |                                                   |                                                | BY:  | DATE: |
|------------|--------------------------------------------------------------|---------------------------------------------------|------------------------------------------------|------|-------|
| STATUS:    | PRE                                                          | limina                                            | RY                                             |      |       |
|            | 10                                                           |                                                   |                                                | M    |       |
| V.         |                                                              |                                                   | , <u>, , , , , , , , , , , , , , , , , , </u>  |      |       |
| Joanna     |                                                              |                                                   |                                                |      |       |
|            |                                                              | nna-james                                         |                                                |      |       |
| e. mo      | യ്യoan                                                       | ina-james                                         |                                                |      |       |
| CLIENT:    | CLIFI                                                        | NT'S NAM                                          | E HERF                                         |      |       |
|            | 56 EXA                                                       | 56 EXAMPLE ROAD                                   |                                                |      |       |
|            | LONDC<br>EC1B 3                                              |                                                   |                                                |      |       |
| ARCHITECT: |                                                              |                                                   | NAME HE                                        | RF   |       |
| ARCHITECT  | ARC                                                          | ฅแยบเงเ                                           |                                                |      |       |
| ARCHITECT  | 124 EX/                                                      | AMPLE STREET                                      |                                                |      |       |
| ARCHITECT  |                                                              | AMPLE STREET<br>GHAM                              |                                                |      |       |
| SITE:      | 124 EXA<br>BIRMIN<br>BR2 4F0                                 | AMPLE STREET<br>GHAM<br>G                         |                                                |      |       |
|            | 124 EXA<br>BIRMIN<br>BR2 4FC                                 | AMPLE STREET<br>GHAM<br>G<br>JECT ADE             | DRESS                                          |      |       |
| SITE:      | 124 EXA<br>BIRMIN<br>BR2 4FC                                 | AMPLE STREET<br>GHAM<br>G                         | DRESS                                          |      |       |
|            | 124 EX/<br>BIRMIN<br>BR2 4FC<br>PRO.<br>PRO.                 | AMPLE STREET<br>GHAM<br>G<br>JECT ADE             | DRESS<br>DRESS LIN                             |      |       |
| SITE:      | 124 EX/<br>BIRMIN<br>BR2 4FC<br>PRO.<br>PRO.<br>MEA          | AMPLE STREET<br>GHAM<br>G<br>JECT ADE<br>JECT ADE | DRESS<br>DRESS LIN                             |      |       |
| SITE:      | 124 EX/<br>BIRMIN<br>BR2 4FC<br>PRO.<br>PRO.<br>MEA<br>EXIST | JECT ADE                                          | DRESS<br>DRESS LIN<br>JRVEY<br>WINGS<br>DRAWN: | IE 2 | CKED: |

NG NO:

A3/248

VISION:

-

ROJECT NO:

24567

| REV: DESCRIPTION:                  |                                  |      | BY:   | DATE: |  |  |
|------------------------------------|----------------------------------|------|-------|-------|--|--|
| STATUS: PRELIMINARY                |                                  |      |       |       |  |  |
|                                    |                                  |      |       |       |  |  |
| 🕥 JOANNA JAMES                     |                                  |      |       |       |  |  |
|                                    |                                  | ~ )~ |       | LJ    |  |  |
| Joanna Jame                        |                                  |      |       |       |  |  |
| w. www.joar                        |                                  |      |       |       |  |  |
| e. info@joan                       | na-James.                        | com  |       |       |  |  |
|                                    |                                  |      |       |       |  |  |
|                                    | 56 EXAMPLE ROAD                  |      |       |       |  |  |
|                                    | LONDON<br>EC1B 3AS               |      |       |       |  |  |
|                                    | ARCHITECT'S NAME HERE            |      |       |       |  |  |
|                                    | 124 EXAMPLE STREET<br>BIRMINGHAM |      |       |       |  |  |
| BR2 4FG                            |                                  |      |       |       |  |  |
|                                    |                                  |      |       |       |  |  |
| PROJECT ADDRESS LINE 2             |                                  |      |       |       |  |  |
|                                    |                                  |      |       |       |  |  |
| EXISTING DRAWINGS                  |                                  |      |       |       |  |  |
| SCALE AT A3: DATE: DRAWN: CHECKED: |                                  |      |       |       |  |  |
| 1:100<br>PROJECT NO:               | 03/08/2021<br>DRAWING NO:        | CCT  | REVIS | JJ    |  |  |
| 24567                              | A3/248                           |      | REVIS | -     |  |  |
| 24007                              | 7.5/                             | 240  |       | _     |  |  |