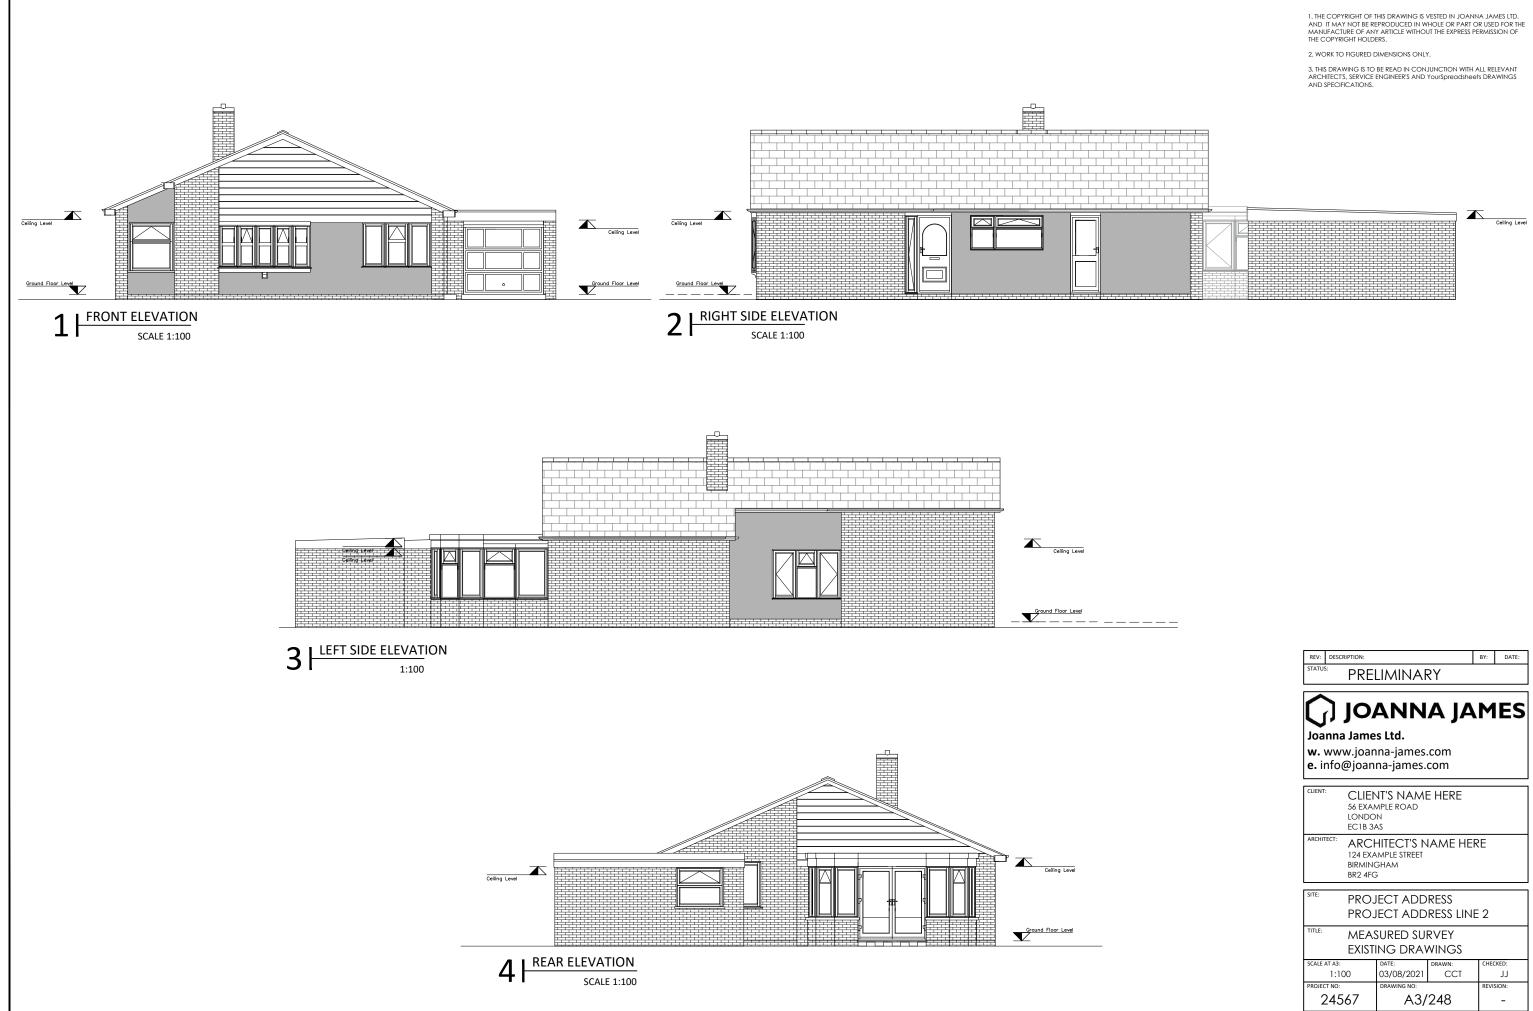

2. WORK TO FIGURED DIMENSIONS ONLY.

3. THIS DRAWING IS TO BE READ IN CONJUNCTION WITH ALL RELEVANT ARCHITECT'S, SERVICE ENGINEER'S AND YOU'Spreadsheets DRAWINGS AND SPECIFICATIONS.

| REV: DESC                                                    | RIPTION:                                                             |                       |               | BY:   | DATE:      |  |
|--------------------------------------------------------------|----------------------------------------------------------------------|-----------------------|---------------|-------|------------|--|
| STATUS:                                                      | PREI                                                                 |                       | RA<br>A       |       |            |  |
| JOANNA JAMES<br>Joanna James Ltd.<br>w. www.joanna-james.com |                                                                      |                       |               |       |            |  |
| e. info@joanna-james.com                                     |                                                                      |                       |               |       |            |  |
| CLIENT:                                                      | CLIENT'S NAME HERE<br>56 EXAMPLE ROAD<br>LONDON<br>EC1B 3AS          |                       |               |       |            |  |
| ARCHITECT:                                                   | ARCHITECT'S NAME HERE<br>124 EXAMPLE STREET<br>BIRMINGHAM<br>BR2 4FG |                       |               |       |            |  |
| PROJECT ADDRESS<br>PROJECT ADDRESS LINE 2                    |                                                                      |                       |               |       |            |  |
| MEASURED SURVEY<br>EXISTING DRAWINGS                         |                                                                      |                       |               |       |            |  |
| SCALE AT A3:<br>1:100                                        |                                                                      | date:<br>03/08/2021   | DRAWN:<br>CCT | CHEC  | JJ         |  |
| PROJECT NO: 24567                                            |                                                                      | DRAWING NO:<br>A3/248 |               | REVIS | iion:<br>- |  |

SCALE 1:100

| REV: DESC  | RIPTION:                                                     |                                                   |                                                | BY:  | DATE: |
|------------|--------------------------------------------------------------|---------------------------------------------------|------------------------------------------------|------|-------|
| STATUS:    | PRE                                                          | limina                                            | RY                                             |      |       |
|            | 10                                                           |                                                   |                                                | M    |       |
| V.         |                                                              |                                                   | , <u>, , , , , , , , , , , , , , , , , , </u>  |      |       |
| Joanna     |                                                              |                                                   |                                                |      |       |
|            |                                                              | nna-james                                         |                                                |      |       |
| e. mo      | യ്യoan                                                       | ina-james                                         |                                                |      |       |
| CLIENT:    | CLIFI                                                        | NT'S NAM                                          | E HERF                                         |      |       |
|            | 56 EXA                                                       | 56 EXAMPLE ROAD                                   |                                                |      |       |
|            | LONDC<br>EC1B 3                                              |                                                   |                                                |      |       |
| ARCHITECT: |                                                              |                                                   | NAME HE                                        | RF   |       |
| ARCHITECT  | ARC                                                          | ฅแยบเงเ                                           |                                                |      |       |
| ARCHITECT  | 124 EX/                                                      | AMPLE STREET                                      |                                                |      |       |
| ARCHITECT  |                                                              | AMPLE STREET<br>GHAM                              |                                                |      |       |
| SITE:      | 124 EXA<br>BIRMIN<br>BR2 4F0                                 | AMPLE STREET<br>GHAM<br>G                         |                                                |      |       |
|            | 124 EXA<br>BIRMIN<br>BR2 4FC                                 | AMPLE STREET<br>GHAM<br>G<br>JECT ADE             | DRESS                                          |      |       |
| SITE:      | 124 EXA<br>BIRMIN<br>BR2 4FC                                 | AMPLE STREET<br>GHAM<br>G                         | DRESS                                          |      |       |
|            | 124 EX/<br>BIRMIN<br>BR2 4FC<br>PRO.<br>PRO.                 | AMPLE STREET<br>GHAM<br>G<br>JECT ADE             | DRESS<br>DRESS LIN                             |      |       |
| SITE:      | 124 EX/<br>BIRMIN<br>BR2 4FC<br>PRO.<br>PRO.<br>MEA          | AMPLE STREET<br>GHAM<br>G<br>JECT ADE<br>JECT ADE | DRESS<br>DRESS LIN                             |      |       |
| SITE:      | 124 EX/<br>BIRMIN<br>BR2 4FC<br>PRO.<br>PRO.<br>MEA<br>EXIST | JECT ADE                                          | DRESS<br>DRESS LIN<br>JRVEY<br>WINGS<br>DRAWN: | IE 2 | CKED: |

NG NO:

A3/248

VISION:

-

ROJECT NO:

24567

| REV: DESCRIPTION:                  |                                  |      | BY:   | DATE: |  |  |
|------------------------------------|----------------------------------|------|-------|-------|--|--|
| STATUS: PRELIMINARY                |                                  |      |       |       |  |  |
|                                    |                                  |      |       |       |  |  |
| 🕥 JOANNA JAMES                     |                                  |      |       |       |  |  |
|                                    |                                  | ~ )~ |       | LJ    |  |  |
| Joanna Jame                        |                                  |      |       |       |  |  |
| w. www.joar                        |                                  |      |       |       |  |  |
| e. info@joan                       | na-James.                        | com  |       |       |  |  |
|                                    |                                  |      |       |       |  |  |
|                                    | 56 EXAMPLE ROAD                  |      |       |       |  |  |
|                                    | LONDON<br>EC1B 3AS               |      |       |       |  |  |
|                                    | ARCHITECT'S NAME HERE            |      |       |       |  |  |
|                                    | 124 EXAMPLE STREET<br>BIRMINGHAM |      |       |       |  |  |
| BR2 4FG                            |                                  |      |       |       |  |  |
|                                    |                                  |      |       |       |  |  |
| PROJECT ADDRESS LINE 2             |                                  |      |       |       |  |  |
|                                    |                                  |      |       |       |  |  |
| EXISTING DRAWINGS                  |                                  |      |       |       |  |  |
| SCALE AT A3: DATE: DRAWN: CHECKED: |                                  |      |       |       |  |  |
| 1:100<br>PROJECT NO:               | 03/08/2021<br>DRAWING NO:        | CCT  | REVIS | JJ    |  |  |
| 24567                              | A3/248                           |      | REVIS | -     |  |  |
| 24007                              | 7.5/                             | 240  |       | _     |  |  |