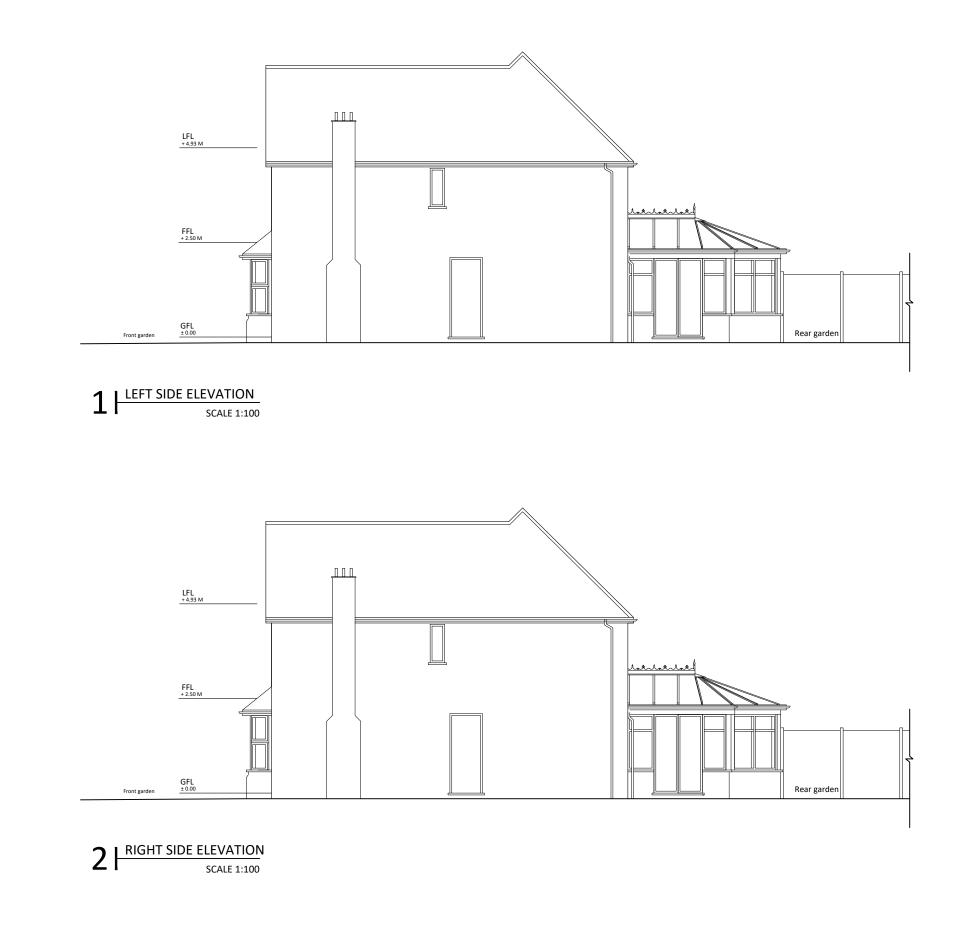

1. THE COPYRIGHT OF THIS DRAWING IS VESTED IN JOANNA JAMES LTD. AND. IT MAY NOT BE REPRODUCED IN WHOLE OR PART OR USED FOR THE MANUFACTURE OF ANY ARTICLE WITHOUT THE EXPRESS PERMISSION OF THE COPYRIGHT HOLDERS.

2. WORK TO FIGURED DIMENSIONS ONLY.

3. THIS DRAWING IS TO BE READ IN CONJUNCTION WITH ALL RELEVANT ARCHITECT'S, SERVICE ENGINEER'S AND YourSpreadsheet's DRAWINGS AND SPECIFICATIONS.

| REV:                                                                                     | DESCRIPTION:                                                       |                                                             |               | BY:       | DATE: |  |  |
|------------------------------------------------------------------------------------------|--------------------------------------------------------------------|-------------------------------------------------------------|---------------|-----------|-------|--|--|
| STATUS: PRELIMINARY                                                                      |                                                                    |                                                             |               |           |       |  |  |
| JOANNA JAMES<br>Joanna James Ltd.<br>w. www.joanna-james.com<br>e. info@joanna-james.com |                                                                    |                                                             |               |           |       |  |  |
| CLIENT                                                                                   | 56 EXAN<br>LONDO                                                   | CLIENT'S NAME HERE<br>56 EXAMPLE ROAD<br>LONDON<br>EC1B 3AS |               |           |       |  |  |
| ARCHIT                                                                                   | CHITECT'S NAME HERE<br>124 EXAMPLE STREET<br>BIRMINGHAM<br>BR2 4FG |                                                             |               |           |       |  |  |
| PROJECT ADDRESS<br>PROJECT ADDRESS LINE 2                                                |                                                                    |                                                             |               |           |       |  |  |
| MEASURED SURVEY<br>EXISTING DRAWINGS                                                     |                                                                    |                                                             |               |           |       |  |  |
| SCALE AT A3:<br>1:100                                                                    |                                                                    | date:<br>03/08/2021                                         | drawn:<br>CCT | CHEC      | JJ    |  |  |
| PROJECT NO: 24567                                                                        |                                                                    | DRAWING NO:<br>A3/248                                       |               | REVISION: |       |  |  |