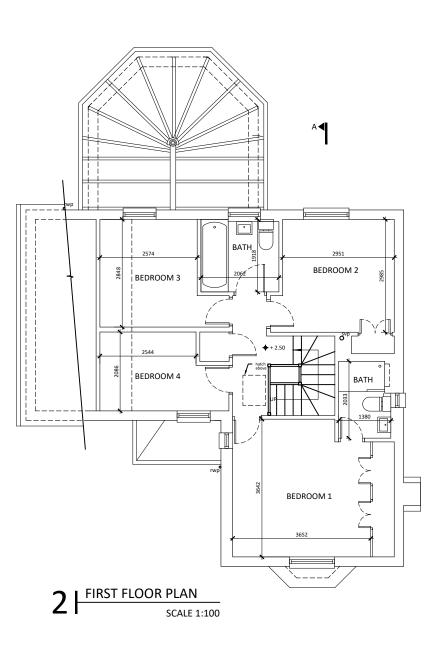

ROJECT ADDRESS<br>PROJECT ADDRESS LINE 2                    |                                                                      |                       |               |       |            |  |
| MEASURED SURVEY<br>EXISTING DRAWINGS                         |                                                                      |                       |               |       |            |  |
| SCALE AT A3:<br>1:100                                        |                                                                      | date:<br>03/08/2021   | DRAWN:<br>CCT | CHEC  | JJ         |  |
| PROJECT NO: 24567                                            |                                                                      | DRAWING NO:<br>A3/248 |               | REVIS | iion:<br>- |  |







SCALE 1:100

| REV: DESC  | RIPTION:                                                     |                                                   |                                                | BY:  | DATE: |
|------------|--------------------------------------------------------------|---------------------------------------------------|------------------------------------------------|------|-------|
| STATUS:    | PRE                                                          | limina                                            | RY                                             |      |       |
|            | 10                                                           |                                                   |                                                | M    |       |
| V.