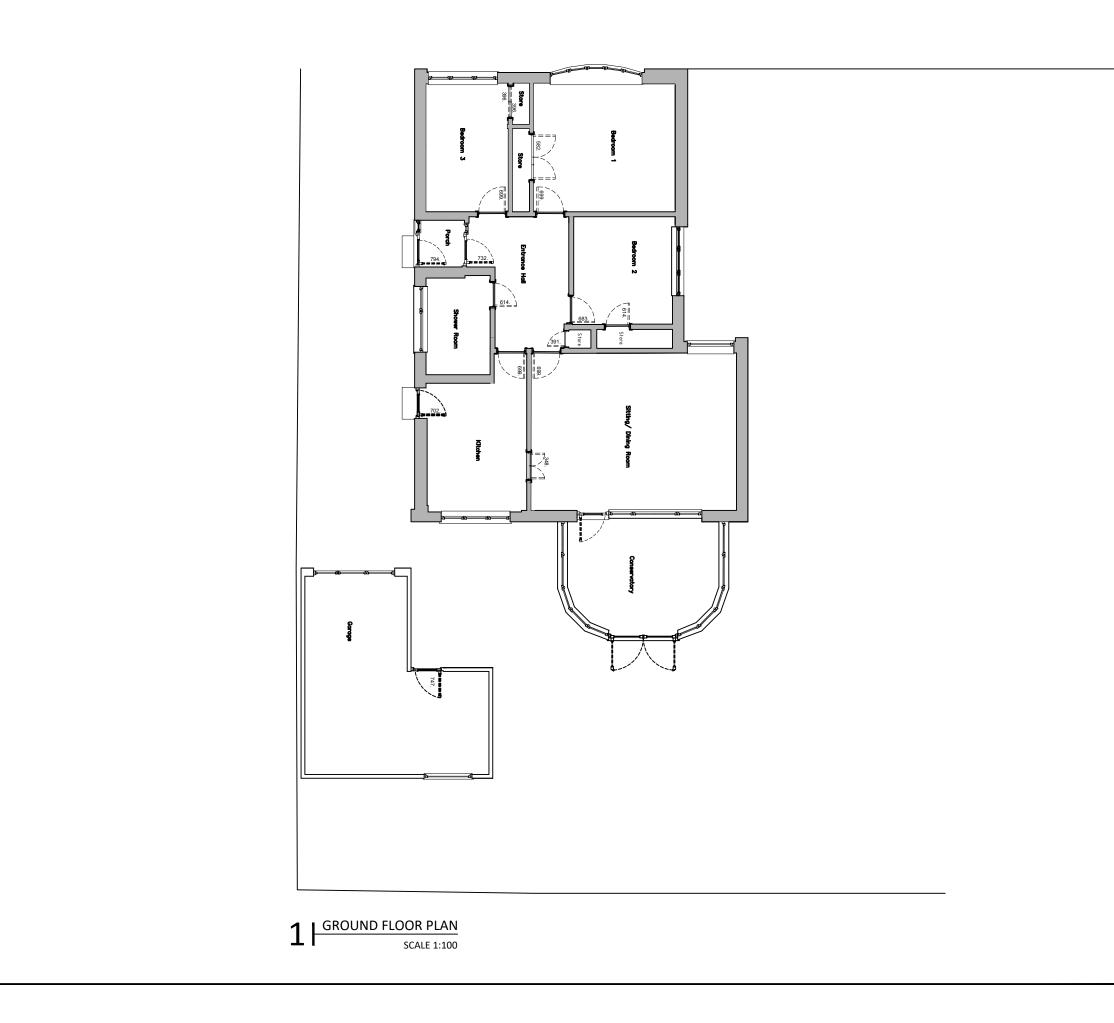

1. THE COPYRIGHT OF THIS DRAWING IS VESTED IN JOANNA JAMES LTD. AND. IT MAY NOT BE REPRODUCED IN WHOLE OR PART OR USED FOR THE MANUFACTURE OF ANY ARTICLE WITHOUT THE EXPRESS PERMISSION OF THE COPYRIGHT HOLDERS.

2. WORK TO FIGURED DIMENSIONS ONLY.

3. THIS DRAWING IS TO BE READ IN CONJUNCTION WITH ALL RELEVANT ARCHITECT'S, SERVICE ENGINEER'S AND YourSpreadsheet's DRAWINGS AND SPECIFICATIONS.

| REV:                                                                                     | DESCRIPTION:                                                       |                                                             |               | BY:       | DATE: |  |  |
|------------------------------------------------------------------------------------------|--------------------------------------------------------------------|-------------------------------------------------------------|---------------|-----------|-------|--|--|
| STATUS: PRELIMINARY                                                                      |                                                                    |                                                             |               |           |       |  |  |
| JOANNA JAMES<br>Joanna James Ltd.<br>w. www.joanna-james.com<br>e. info@joanna-james.com |                                                                    |                                                             |               |           |       |  |  |
| CLIENT                                                                                   | 56 EXAN<br>LONDO                                                   | CLIENT'S NAME HERE<br>56 EXAMPLE ROAD<br>LONDON<br>EC1B 3AS |               |           |       |  |  |
| ARCHIT                                                                                   | CHITECT'S NAME HERE<br>124 EXAMPLE STREET<br>BIRMINGHAM<br>BR2 4FG |                                                             |               |           |       |  |  |
| PROJECT ADDRESS<br>PROJECT ADDRESS LINE 2                                                |                                                                    |                                                             |               |           |       |  |  |
| MEASURED SURVEY<br>EXISTING DRAWINGS                                                     |                                                                    |                                                             |               |           |       |  |  |
| SCALE AT A3:<br>1:100                                                                    |                                                                    | date:<br>03/08/2021                                         | drawn:<br>CCT | CHEC      | JJ    |  |  |
| PROJECT NO: 24567                                                                        |                                                                    | DRAWING NO:<br>A3/248                                       |               | REVISION: |       |  |  |